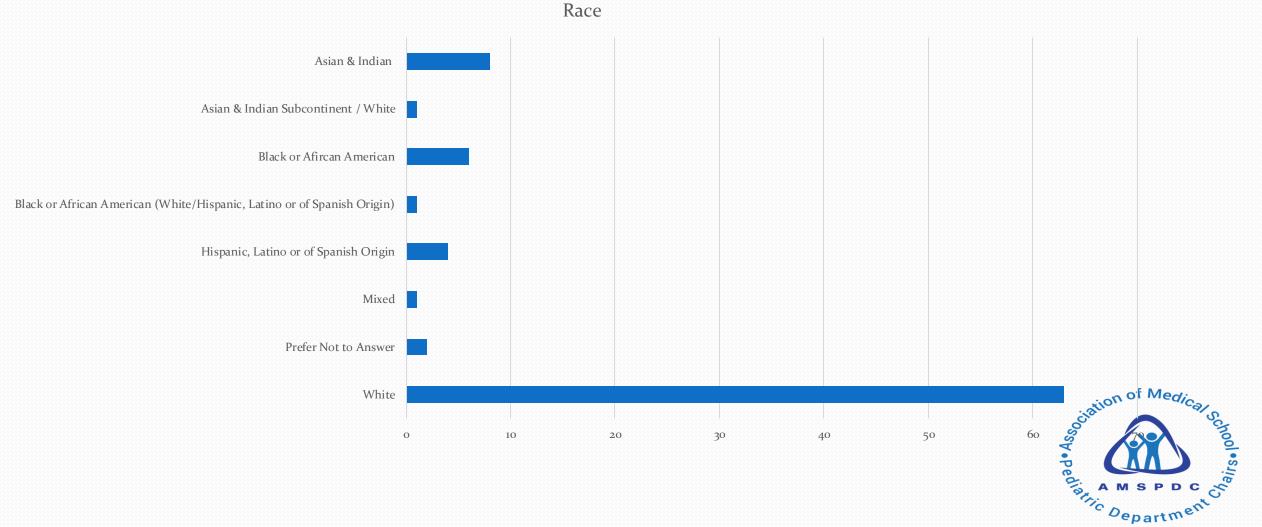

ere chairs could tape a 1-2 min perspective on DEI and antiracism and their hopes and plans regarding their department in this area.

Depart

## **Committee Plans 2022**

- 1. Upload the dashboard and publicize
- 2. Submit 2020 AMSPDC Chair survey results for publication ( de Alarcon)
- 3. Publish a white paper or research paper on the dashboard qualitative and quantitative results for AMSPDC paper
- 4. Discuss frequency of survey to keep the data current and dynamic for the dashboard
- 5. Begin planning for a toolkit to address areas of the dashboard results that need focus.
- 6. Add new members to committee
- 7. Implement to impact video plan in Fall if in person meeting
- 8. Act as consultant for organization on DEI concerns



# **Demographic results**



#### **Demographic results**



#### **Dashboard Demonstration**

• <u>DEI Dashboard - AMSPDC</u>