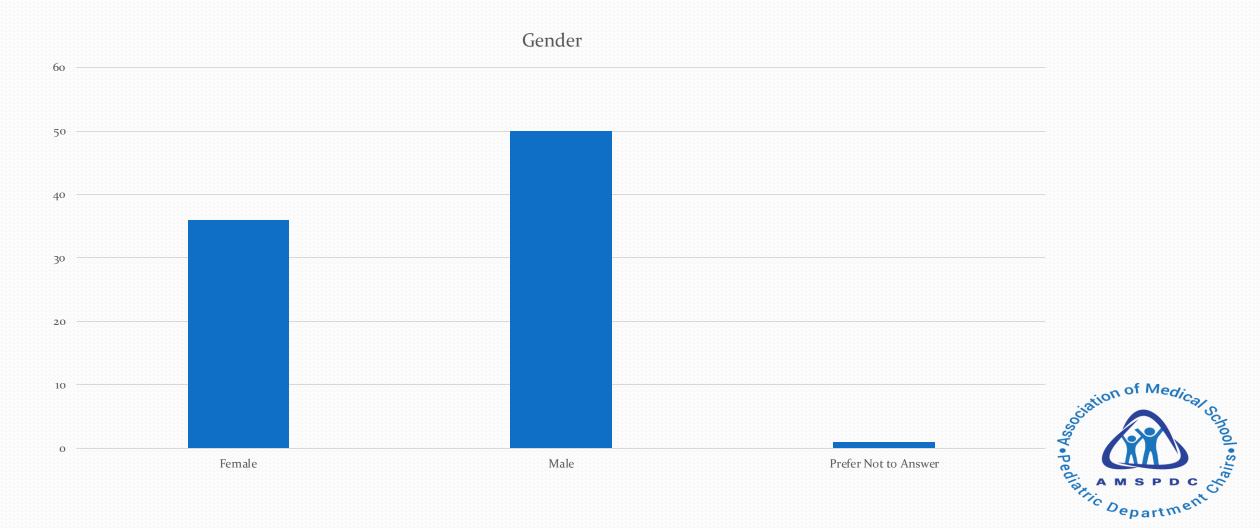

in person national conference where chairs could tape a 1-2 min perspective on DEI and antiracism and their hopes and plans regarding their department in this area.

Depart

## **Committee Plans 2022**

- 1. Upload the dashboard and publicize
- 2. Submit 2020 AMSPDC Chair survey results for publication ( de Alarcon)
- 3. Publish a white paper or research paper on the dashboard qualitative and quantitative results for AMSPDC paper
- 4. Discuss frequency of survey to keep the data current and dynamic for the dashboard
- 5. Begin planning for a toolkit to address areas of the dashboard results that need focus.
- 6. Add new members to committee
- 7. Implement to impact video plan in Fall if in person meeting
- 8. Act as consultant for organization on DEI concerns



# **Demographic results**



#### **Demographic results**



#### **Dashboard Demonstration**

• <u>DEI Dashboard - AMSPDC</u>